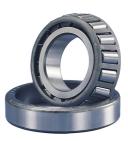

## 14276 B-TIMKEN KONISK RULLELEJE YDERRING

High quality tapered roller bearing outer ring (Cup) from the worlds leading manufacturer Timken. The tapered roller bearing was invented by Henry Timken was uniquely designed to manage both thrust and radial loads and have continously been improved to perfection by the company, now offering the widest range in the world. As an undisputed world number one Timken offers several performance enhancing features such as customized geometries, engineered surfaces and market leading hardening methods

## **Basic dimensions**

| Width [B]          | 15.88 | mm |
|--------------------|-------|----|
| Outer diameter [D] | 72.87 | mm |